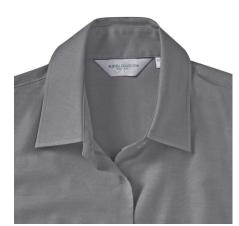

## **Specification**

RUSSELL Women's EASY CARE OXFORD Short Sleeve Shirt. Ideal choice for corporate wear because everyone looks good. Classic collar with or without buttons, two buttons on cuff.70% Cotton / 30% Oxford polyester, 130/135 g / m2.Laundry at 40 degrees. EASY CARE - dries fast, easy to iron Silver XL