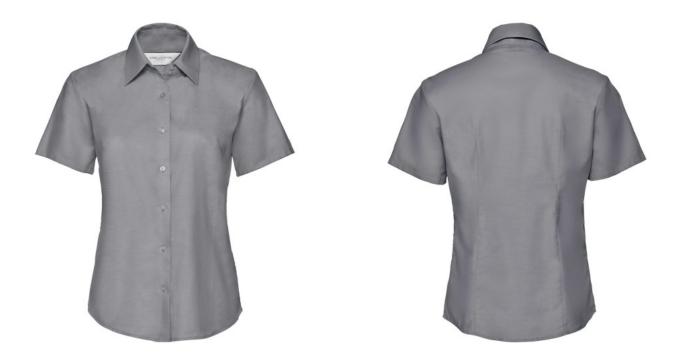

### RUSSELL EASY CARE OXFORD WOMEN'S SHORT SLEEVE SHIRT

## **Specification**

RUSSELL Women's EASY CARE OXFORD Short Sleeve Shirt. Ideal choice for corporate wear because everyone looks good. Classic collar with or without buttons, two buttons on cuff.70% Cotton / 30% Oxford polyester, 130/135 g / m2.Laundry at 40 degrees. EASY CARE - dries fast, easy to iron Silver XL